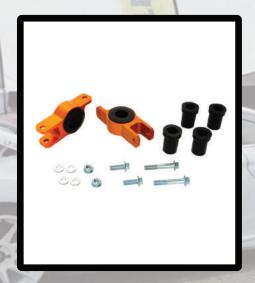

#### **CO-ORDSPORT - CHASSIS/BUSHES**

Since 1996, Powerflex now enjoys a wide experience in automotive suspension and chassis systems. Combining these design skills with advanced polyurethane manufacturing techniques led to the development of a huge range of high performance automotive polyurethane components now known the world over by the brand name Powerflex.

Road Series – for Road and fast Road use. Improving road holding and chassis performance by controlling the amount of unwanted flex in the suspension.

Black Series – for Track and Motorsport use, designed to provide maximum control of chassis geometry.

Heritage Collection - for Classic and Restoration use. Manufactured using modern-day materials with properties biased for the road.

Whiteline boasts a worldwide reputation as a leading manufacturer of replacement, enhancement and performance suspension components that deliver significant gains in vehicle balance, steering precision, grip levels and outright driving performance.