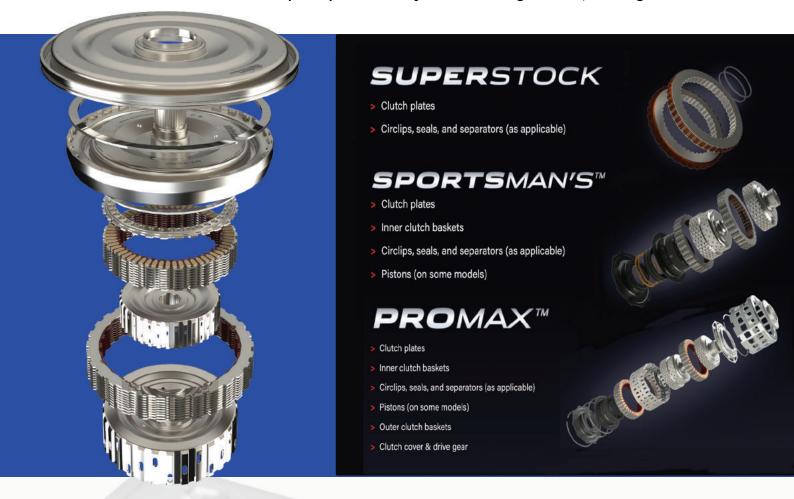

Springs - Torsion Bars – Dampers - Suspension Bushes - Brakes & Steering Components

Dodson is the world leader in aftermarket dual-clutch transmission components for high-horsepower applications. Designing and manufacturing their world record-breaking product range at their facility in Auckland, New Zealand, and distribute via a global network of over 200 dealers and installers in 40 countires across six continents.

By focusing on strength, precision, and efficiency, Dodson helps drivers achieve

superior power delivery and smoother gear shifts, ensuring an unmatched

### **ALL YOU NEED TO HARNESS YOUR HORSEPOWER**

Dodson Motorsport GTR R35 Duty Gearset in the standard ratio for the GR6 Transmission with Straight cut 3rd and 4th gears. Full 1-6 Gearset including 2/4/6 cluster and Input Shaft. Rated to vehicles up to 1500 Horsepower.