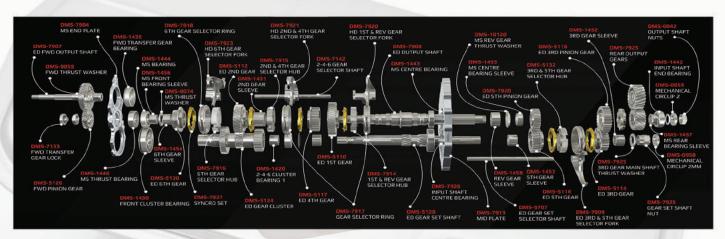

Springs - Torsion Bars – Dampers - Suspension Bushes - Brakes & Steering Components

Dodson is the world leader in aftermarket dual-clutch transmission components for high-horsepower applications. Designing and manufacturing their world record-breaking product range at their facility in Auckland, New Zealand, and distribute via a global network of over 200 dealers and installers in 40 countires across six continents.

By focusing on strength, precision, and efficiency, Dodson helps drivers achieve

superior power delivery and smoother gear shifts, ensuring an unmatched

### **ALL YOU NEED TO HARNESS YOUR HORSEPOWER**

Dodson Motorsport GTR R35 Duty Gearset in the standard ratio for the GR6 Transmission with Straight cut 3rd and 4th gears. Full 1-6 Gearset including 2/4/6 cluster and Input Shaft. Rated to vehicles up to 1500 Horsepower.