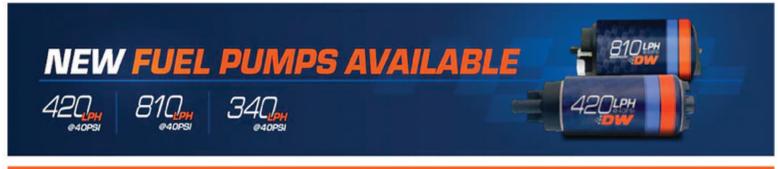

DeatschWerks introduces its latest advancements in fuel pump technology, featuring models with impressive flow rates of 810LPH and 420LPH. These new fuel pumps are engineered to deliver unparalleled fuel flow capacity, catering to both high-demand racing applications and everyday performance needs.